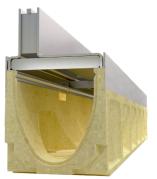

### **Project Design Brief**

Each suite offers an outdoor patio or balcony and a discreet trench drain was needed to remove surface water. Aesthetically the product needed to work well with brick pavers.

#### **Benefits**

- Access for maintenance is via removable access trays filled with the same pavers, continuing the discreet and aesthetic look.
- Brickslot is a discreet trench drain specifically designed for use with brick and stone pavers.
- Brickslot's 3/8" flared slot blends in with the paving joint and prevents debris from being trapped and blocking the opening.