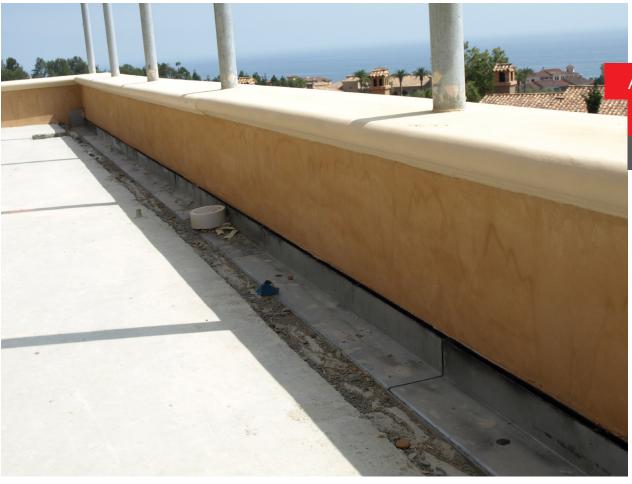

# The Resort at Pelican Hill Orange County, CA

The Resort at Pelican Hill is a luxurious resort built alongside two of the best golf courses on the coastline of Orange County, CA.

### **Project Design Brief**

Each suite offers an outdoor patio or balcony and a discreet trench drain was needed to remove surface water. Aesthetically the product needed to work well with brick pavers.

#### **Benefits**

- Access for maintenance is via removable access trays filled with the same pavers, continuing the discreet and aesthetic look.
- Brickslot is a discreet trench drain specifically designed for use with brick and stone pavers.
- Brickslot's 3/8" flared slot blends in with the paving joint and prevents debris from being trapped and blocking the opening.